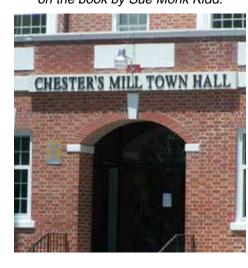

#### Under the Dome (2013)

This CBS TV series is based on the science fiction book by Stephen King. Stars in the series include: Natalie Martinez, Alexander Koch, Nicholas Strong, Aisha Hinds, Colin Ford, Mike Vogel, Dean Norris, Rachelle Lefevre, Britt Robertson, and Mackenzie Lintz. Downtown Burgaw is transformed to look like the small town of Chester's Mill. Maine where an invisible force field descends upon the town.