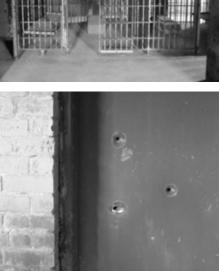

#### TOURISM GOES TO JAIL

Provided by Kim Rivenbark The Old Pender County Jail in downtown Burgaw is now the home of the Pender County Visitor Center. In 2013, the Town of Burgaw and Pender County agreed to renovate and jointly use the historic building which houses Pender County Tourism and a conference room on the first floor. The second floor jail cells were left untouched for future film opportunities. The Visitor Center is easy to find on the Courthouse Square with plenty of parking and information on what to do and see in Pender County.

BECAUSE OF SEASONAL HOURS, PLEASE CALL OR CHECK OUR WEBSITE BEFORE VISITING.

The building was built in 1924 and served as the Pender County Jail until 1977. The building is a two-story stucco brick building with the second story of the building fitted with cells to house up to 21 prisoners. The first floor served as the living area for the jailer and his family and also doubled as an office for booking prisoners.

There were two notable breakouts during the history of the jail. In 1971, two prisoners rushed a guard, knocking him down and escaped into Burgaw. The inmates were tracked by bloodhounds and captured in town about 45 minutes later. The second attempted escape occurred in 1975 when four prisoners overpowered a deputy, took his gun, and held him hostage. Shots were fired in the struggle leaving bullet holes in a metal cell door that are still evident today. The situation was resolved when the inmates surrendered.