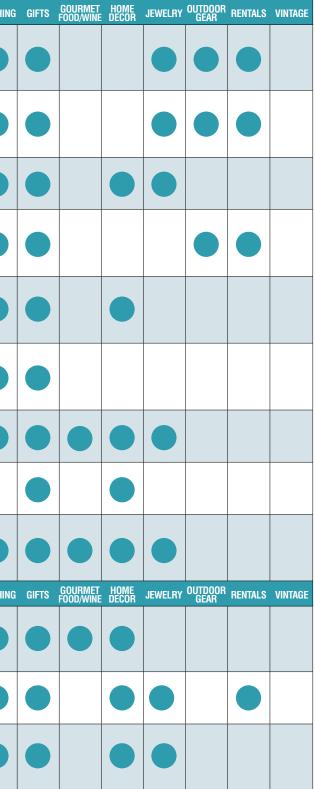

### DINING LOCATIONS IN PENDER COUNTY

with us

| BURGAW                                                                                                    | AMERICAN | ASIAN | ITALIAN | MEXICAN | SEAFOOD | BREAKFAST | LUNCH | DINNER | ALCOHOL |
|-----------------------------------------------------------------------------------------------------------|----------|-------|---------|---------|---------|-----------|-------|--------|---------|
| ALLEY CATS<br>110 W. Fremont St. Burgaw, NC 28425<br>alleycatscafe@gmail.com • 910-259-2008               |          |       |         |         |         |           |       |        |         |
| BANDANA'S RESTAURANT & GRILL<br>205 E. Fremont St. Burgaw, NC 28425<br>infontana@yahoo.com • 910-259-3448 |          |       |         |         |         |           |       |        |         |
| DEES DRUG STORE & GRILL<br>111 S. Wright St. Burgaw, NC 28425<br>910-259-2116                             |          |       |         |         |         |           |       |        |         |
| HOLLAND'S SHELTER CREEK RESTAURANT<br>8315 NC Hwy 53 E. Burgaw, NC 28425<br>910-259-5743                  |          |       |         |         |         |           |       |        |         |
| HAMPSTEAD                                                                                                 | AMERICAN | ASIAN | ITALIAN | MEXICAN | SEAFOOD | BREAKFAST | LUNCH | DINNER | ALCOHOL |
| BROOKLYN PIZZA<br>16865 US Hwy 17 N. Hampstead, NC 28443<br>910-270-0101 • brooklynpizzaconc.com          |          |       |         |         |         |           |       |        |         |
| <b>CAMINO REAL</b><br>16406 US Hwy 17 N. Hampstead, NC 28443<br>910-270-1367 • caminorealonline.com       |          |       |         |         |         |           |       |        |         |

| HAMPSTEAD                                                                      | AMERICAN | ASIAN |   |
|--------------------------------------------------------------------------------|----------|-------|---|
| HAMPSTEAD BAGEL BAKERY                                                         |          |       |   |
| 16865 US Hwy 17 N. Hampstead, NC 28443                                         |          |       |   |
| hampsteadbb@gmail.com • 910-270-9099                                           |          |       |   |
| JEBBY'S ON 17                                                                  |          |       |   |
| 15831 US Hwy 17 N. Hampstead, NC 28443                                         |          |       |   |
| 910-803-0414 • jebbys.com                                                      |          |       |   |
| MJ'S CAFE                                                                      |          |       |   |
| 17230 US Hwy 17 N. Hampstead, NC 28443                                         |          |       |   |
| mjscafe17@gmail.com • 910-821-1401 • mjscafe.net                               |          |       |   |
| REEL PIZZA                                                                     |          |       |   |
| <i>15010 US Hwy 17 Hampstead, NC 28443</i><br>910-270-7335                     |          |       |   |
| SAWMILL GRILL                                                                  |          |       |   |
| 15919 US Hwy 17 N. #A Hampstead, NC 28443                                      |          |       |   |
| 910-799-6635 • thesawmillgrill.com                                             |          |       |   |
| SUSHI X ASIAN BISTRO                                                           |          |       | Γ |
| 17230 US Hwy 17 N. Ste 124                                                     |          |       |   |
| Hampstead, NC 28443                                                            |          |       |   |
| sushix1285@yahoo.com • 910-821-1285                                            |          |       |   |
| THE CRAB SHACK                                                                 |          |       |   |
| 55 Scotts Hill Loop Rd. Wilmington, NC 28411                                   |          |       |   |
| mmako@hotmail.com • 910-319-0688                                               |          |       |   |
| THE FUZZY PEACH                                                                |          |       |   |
| 17230 Hwy 17 N. #106 Hampstead, NC 28443                                       |          |       |   |
| hampstead@thefuzzypeach.com • 910-270-9966                                     |          |       |   |
| thefuzzypeach.com                                                              |          |       |   |
| THE KINGS TABLE RESTAURANT                                                     |          |       |   |
| 107 Links Ct. Hampstead, NC 28443                                              |          |       |   |
| kingstableevents@gmail.com • 910-270-1097                                      |          |       |   |
|                                                                                |          |       | - |
| VILLAGE CAFÉ AND DELI                                                          |          |       |   |
| 107 Hampstead Village Hampstead, NC 28443                                      |          |       |   |
| thevillagecafechefgwen@gmail.com • 910-270-3580<br>thevillagecafehampstead.com |          |       |   |
| ROCKY POINT                                                                    | AMERICAN | ASIAN |   |
| CLARK'S GROCERY & GRILL                                                        |          |       |   |
| 4800 NC Hwy 133 Rocky Point, NC 28457                                          |          |       |   |
| clarkssausage@bellsouth.net • 910-675-0358                                     |          |       |   |
| clarkssausageandpork.com                                                       |          |       |   |
| LANES FERRY DOCK AND GRILL                                                     |          |       |   |
| 11016 Hwy 210 Rocky Point, NC 28457                                            |          |       |   |
| bigmac28457@gmail.com • 910-602-7110                                           |          |       |   |
| PAUL'S PLACE HOT DOGS                                                          |          |       |   |
| 11725 US Hwy 117 S. Rocky Point, NC 28457                                      |          |       |   |
| lynnp@aol.com • 910-675-2345                                                   |          |       |   |
|                                                                                |          |       |   |

BECAUSE OF SEASONAL HOURS, PLEASE CALL OR CHECK OUR WEBSITE BEFORE VISITING.

|  | ITALIAN |  | BREAKFAST |  | DINNER | ALCOHOL |
|--|---------|--|-----------|--|--------|---------|
|  |         |  |           |  |        |         |
|  |         |  |           |  |        |         |
|  |         |  |           |  |        |         |
|  |         |  |           |  |        |         |
|  |         |  |           |  |        |         |
|  |         |  |           |  |        |         |
|  |         |  |           |  |        |         |
|  |         |  |           |  |        |         |
|  |         |  |           |  |        |         |
|  |         |  |           |  |        |         |
|  |         |  |           |  |        |         |
|  |         |  |           |  |        |         |
|  |         |  |           |  |        |         |
|  |         |  |           |  |        |         |
|  |         |  |           |  |        |         |

| AT A                                                                                                                                                      |          |       | 2    |
|-----------------------------------------------------------------------------------------------------------------------------------------------------------|----------|-------|------|
| SURF CITY                                                                                                                                                 | AMERICAN | ASIAN | ITAL |
| SLAND DELIGHTS RESTAURANT<br>316 N. New River Dr. Surf City, NC 28445<br>910-328-1868 • islanddelightssurfcity.com                                        |          |       |      |
| JTS BRICK OVEN PIZZA<br>201 Alston Blvd. #D Hampstead, NC 28443<br>tsbrickovenpizza2011@gmail.com • 910-329-5500<br>tsbrickovenpizza.com                  |          |       |      |
| LONG ISLAND PIZZA<br>601 N. New River Dr. Surf City, NC 28445<br>patoconnor645@yahoo.com • 910-328-3156<br>ongislandpizzasurfcity.com                     |          |       |      |
| LOTUS THAI GRILLE<br>13500 NC Hwy 50 Ste. 107 Surf City, NC 28445<br>ay@thaigrille.com • 910-329-4424                                                     |          |       |      |
| MAINSAIL RESTAURANT<br>404 Roland Ave. Surf City, NC 28445<br>nfo@bluemainsail.com • 910-328-0010<br>bluemainsail.com/mainsail                            |          |       |      |
| MAX'S PIZZA<br>602 A Roland Ave. Surf City, NC 28445<br>910-328-2158 • maxspizzatopsail.com                                                               |          |       |      |
| NEW YORK CORNER DELI<br>206 N. Topsail Dr. Surf City, NC 28445<br>ottoman369@hotmail.com • 910-328-2808<br>newyorkcornerdeli.com                          |          |       |      |
| NIKKI'S CHINESE & SUSHI BAR<br>206 N. New River Dr. Surf City, NC 28445<br>910-328-1121 • nikkissushibar.com                                              |          |       |      |
| QUARTERMASTER'S RESTAURANT & TAVERN<br>13741 NC Hwy 50 Surf City, NC 28445<br>quartermaster@embarqmail.com • 910-329-9922<br>quartermastersrestaurant.com |          |       |      |
| SEARS LANDING GRILL & BOAT DOCKS<br>806 Roland Ave. Surf City, NC 28445<br>910-328-1312 • searslanding.com                                                |          |       |      |
| <b>SPARACO'S</b><br>13460 NC Hwy 50/210 Surf City, NC 28445<br>sparacositalianrestaurant@gmail.com • 910-329-4200<br>sparacos.com                         |          |       |      |

| SURF CITY                                                                                                                                               | AMERICAN | ASIAN | ITALIAN | MEXICAN | SEAFOOD | BREAKFAST | LUNCH | DINNER | ALCOHOL |
|---------------------------------------------------------------------------------------------------------------------------------------------------------|----------|-------|---------|---------|---------|-----------|-------|--------|---------|
| SUGAR ISLAND BAKERY<br>206 B N. Topsail Dr. Surf City, NC 28445<br>sugarislandnc@gmail.com • 910-254-1110<br>sugarislandnc.com                          |          |       |         |         |         |           |       |        |         |
| SURF CITY BBQ<br>204-A N. New River Dr. Surf City, NC 28445<br>surfcitybarbeque@gmail.com • 910-328-4227<br>surfcitybbq.com                             |          |       |         |         |         |           |       |        |         |
| <b>THE BEACHIN KITCHEN</b><br>14061 C NC Hwy 50 Surf City, NC 28445<br>billielinda1@aol.com • 910-803-0115<br>beachinkitchen.com                        |          |       |         |         |         |           |       |        |         |
| <b>THE BISTRO AT JUST BAKED</b><br>205 S. Topsail Dr. Surf City, NC 28445<br>budtaylor@topsailbistro.com • 910-328-3150<br>topsailbistro.com            |          |       |         |         |         |           |       |        |         |
| <b>THE CORNER SWEET</b><br>404 Roland Ave. Suite A Surf City, NC 28445<br>thecornersweet@gmail.com • 910-328-3150<br>thecornersweet.com                 |          |       |         |         |         |           |       |        |         |
| <b>THE FUZZY PEACH</b><br>13500 Hwy 50/210 Surf City, NC 28445<br>topsail@thefuzzypeach.com • 910-803-2020<br>thefuzzypeach.com                         |          |       |         |         |         |           |       |        |         |
| TOPSAIL BEACH                                                                                                                                           | AMERICAN | ASIAN | ITALIAN | MEXICAN | SEAFOOD | BREAKFAST | LUNCH | DINNER | ALCOHOL |
| BREEZEWAY RESTAURANT<br>636 Channel Blvd. Topsail Beach, NC 28445<br>info@breezewaymotel.com • 910-328-4302<br>thebreezewayrestaurant.com               |          |       |         |         |         |           |       |        |         |
| HOME PORT RESTAURANT & PUB<br>718 S. Anderson Blvd. Topsail Beach, NC 28445<br>homeportoftopsail@yahoo.com • 910-328-7000<br>homeportoftopsailbeach.com |          |       |         |         |         |           |       |        |         |
| <b>THE BEACH SHOP &amp; GRILL</b><br>701 S. Anderson Ave. Topsail Beach, NC 28445<br>jeffbeachdog@aol.com • 910-328-6501<br>beachshopandgrill.com       |          |       |         |         |         |           |       |        |         |
|                                                                                                                                                         |          |       |         | 2       |         |           |       |        | 1       |